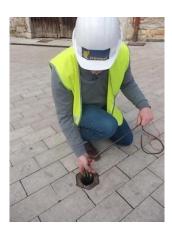

## Street View gives visualisation of leak position

Google Map Street View allows the user to anticipate the repair and all legal declaration for site interventions on public roads. The leak was confirmed by an on-site listening on the ground

and boundary by the roadway. Leak reports facilitate the transmission of information within the service.

Street View tool with visualization of the position of the leak

Leak identified by operator

Excavation