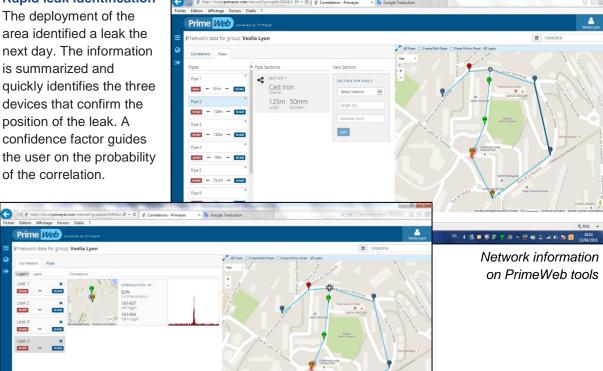

#### PrimeWeb interface

The next day, the devices transfer the GPS location information and sound files on PrimeWeb interface accessible from any tool connected to the Internet. The operator can then perform a network diagram and change of linear pipeline from its GIS if the distances from default Google Map prove incorrect.

## Rapid leak identification

area identified a leak the next day. The information is summarized and quickly identifies the three devices that confirm the position of the leak. A confidence factor guides the user on the probability