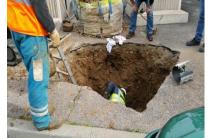

and boundary by the roadway. Leak reports facilitate the transmission of information within the service.

Street View tool with visualization of the position of the leak

Leak identified by operator

Excavation