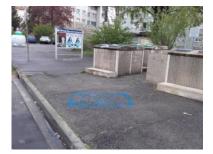

## Street View gives visualisation of leak position

Google Map Street View allows the user to anticipate the repair and all legal declaration for site interventions on public roads. The leak was confirmed by an on-site listening on the ground

and boundary by the roadway. Leak reports facilitate the transmission of information within the service.

Street View tool with visualization of the position of the leak

Leak identified by operator

Excavation