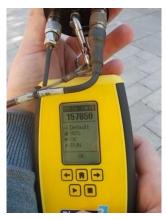

### **Easy Installation**

The Enigma3m loggers were installed on the network with a distance of 80 to 125 metres between devices. This position may change in the future depending on the results obtained. The programming module can directly program loggers on site and displays the serial number, battery level and device diagnostics. Once programmed, the Enigma3m sends a confirmation SMS.