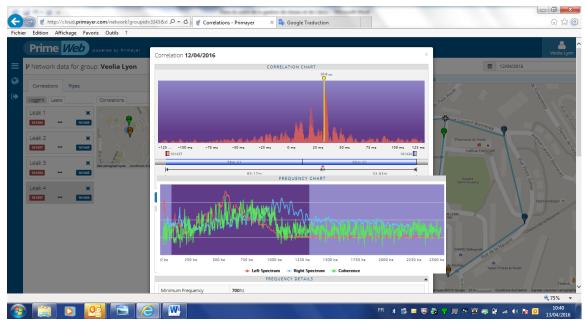

sults obtained. The programming module can directly program loggers on site and displays the serial number, battery level and device diagnostics. Once programmed, the Enigma3m sends a confirmation SMS.





#### PrimeWeb interface

The next day, the devices transfer the GPS location information and sound files on PrimeWeb interface accessible from any tool connected to the Internet. The operator can then perform a network diagram and change of linear pipeline from its GIS if the distances from default Google Map prove incorrect.

## Rapid leak identification

area identified a leak the next day. The information is summarized and quickly identifies the three devices that confirm the position of the leak. A confidence factor guides the user on the probability





Leak report identified on



Correlation and frequency spectrum display

## Street View gives visualisation of leak position

Google Map Street View allows the user to anticipate the repair and all legal declaration for site interventions on public roads. The leak was confirmed by an on-site listening on the ground

and boundary by the roadway. Leak reports facilitate the transmission of information within the service.

Street View tool with visualization of the position of the leak









Leak identified by operator

Excavation

Leak found



Primayer House, Parklands Business Park Denmead, Hampshire PO7 6XP, United Kingdom T +44 (0)2392 252228 F +44 (0)2392 252235 E sales@primayer.com www.primayer.com