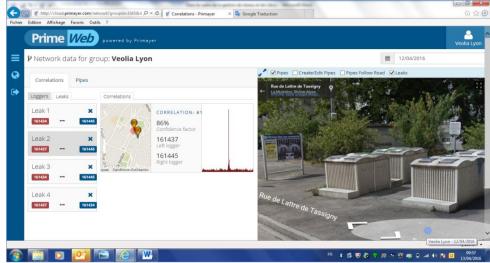

#### PrimeWeb interface

The next day, the devices transfer the GPS location information and sound files on PrimeWeb interface accessible from any tool connected to the Internet. The operator can then perform a network diagram and change of linear pipeline from its GIS if the distances from default Google Map prove incorrect.

## Rapid leak identification

area identified a leak the next day. The information is summarized and quickly identifies the three devices that confirm the position of the leak. A confidence factor guides the user on the probability

Leak report identified on

Correlation and frequency spectrum display