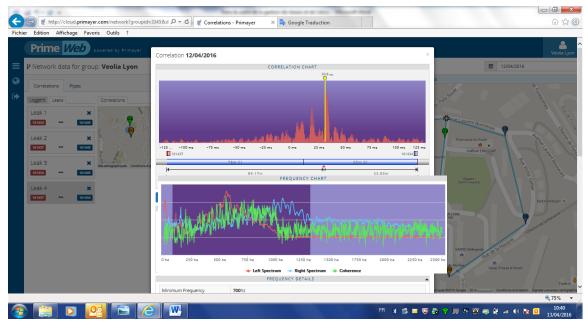

### Rapid leak identification

The deployment of the area identified a leak the next day. The information is summarized and quickly identifies the three devices that confirm the position of the leak. A confidence factor guides the user on the probability of the correlation.

Leak report identified on

PrimeWeb

Correlation and frequency spectrum display