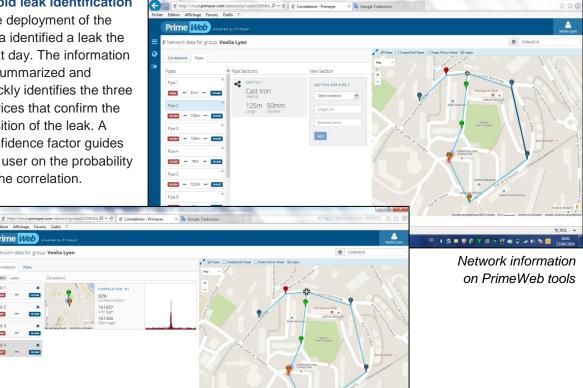

#### PrimeWeb interface

The next day, the devices transfer the GPS location information and sound files on PrimeWeb interface accessible from any tool connected to the Internet. The operator can then perform a network diagram and change of linear pipeline from its GIS if the distances from default Google Map prove incorrect.

### Rapid leak identification

The deployment of the area identified a leak the next day. The information is summarized and quickly identifies the three devices that confirm the position of the leak. A confidence factor guides the user on the probability of the correlation.

Leak report identified on

PrimeWeb

Correlation and frequency spectrum display