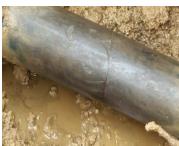

e incorrect.

### Rapid leak identification

The deployment of the area identified a leak the next day. The information is summarized and quickly identifies the three devices that confirm the position of the leak. A confidence factor guides the user on the probability of the correlation.





Leak report identified on

PrimeWeb



Correlation and frequency spectrum display

### Street View gives visualisation of leak position

Google Map Street View allows the user to anticipate the repair and all legal declaration for site interventions on public roads. The leak was confirmed by an on-site listening on the ground

and boundary by the roadway. Leak reports facilitate the transmission of information within the service.

Street View tool with visualization of the position of the leak









Leak identified by operator

Excavation

Leak found



#### **Primayer Limited**

Primayer House, Parklands Business Park Denmead, Hampshire PO7 6XP, United Kingdom T +44 (0)2392 252228 F +44 (0)2392 252235 E sales@primayer.com

www.primayer.com



Information in this document is subject to change without notice