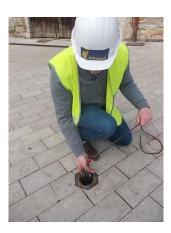

### Street View gives visualisation of leak position

Google Map Street View allows the user to anticipate the repair and all legal declaration for site interventions on public roads. The leak was confirmed by an on-site listening on the ground

and boundary by the roadway. Leak reports facilitate the transmission of information within the service.

Street View tool with visualization of the position of the leak

Leak identified by operator

Excavation

Leak found