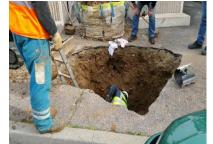

and boundary by the roadway. Leak reports facilitate the transmission of information within the service.

Street View tool with visualization of the position of the leak

Leak identified by operator

Excavation

Leak found