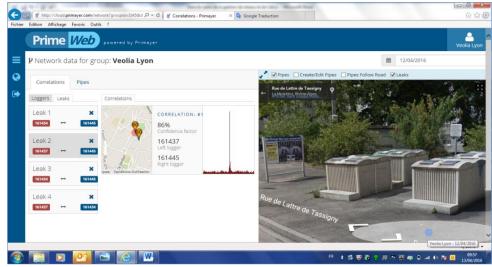

### Rapid leak identification

The deployment of the area identified a leak the next day. The information is summarized and quickly identifies the three devices that confirm the position of the leak. A confidence factor guides the user on the probability of the correlation.

Leak report identified on

PrimeWeb

Correlation and frequency spectrum display

### Street View gives visualisation of leak position

Google Map Street View allows the user to anticipate the repair and all legal declaration for site interventions on public roads. The leak was confirmed by an on-site listening on the ground