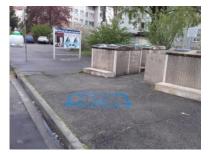

### Street View gives visualisation of leak position

Google Map Street View allows the user to anticipate the repair and all legal declaration for site interventions on public roads. The leak was confirmed by an on-site listening on the ground

and boundary by the roadway. Leak reports facilitate the transmission of information within the service.

Street View tool with visualization of the position of the leak

Leak identified by operator

Excavation