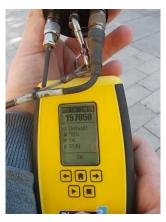

## **Easy Installation**

The Enigma3m loggers were installed on the network with a distance of 80 to 125 metres between devices. This position may change in the future depending on the results obtained. The programming module can directly program loggers on site and displays the serial number, battery level and device diagnostics. Once programmed, the Enigma3m sends a confirmation SMS.