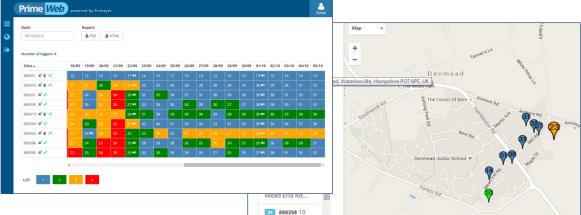

## **PrimeWeb**

*PrimeWeb* provides an on-line viewing facility for network flow + pressure data from *XiLog* and leak noise data + alarms from *Phocus* loggers. It is accessible on any device with internet access. When using *PrimeWeb* to view *Phocus3m* data it is recommended that the *Phocus3m* is used in data transfer mode, meaning that both histogram and audio data can be transferred in addition to the leakage confidence factor and critical noise

### Primayer embedded roaming SIM contract

The Primayer embedded roaming SIM contract applies to the countries listed – termed *Region 1* and 2. The contract prices differ for Region1 and for Region 2. The price includes data delivery, server provision and use of the PrimeWeb internet browser viewing platform - providing leak alarm display and analysis. Contract prices are available on the Primayer Price List. If these SIMs are operated outside of Region 1 and 2 countries then the price will be higher. *Please contact Primayer regarding data provision in other countries*. values. *Phocus.sms* data can be redirected to *PrimeWeb* for viewing together with *Phocus3m* data. The user PC, which reads the *Phocus.sms* messages from the modem, will automatically post the data up to *PrimeWeb* (providing this modem PC has an internet connection). *Please contact Primayer regarding further information on Phocus.sms data transfer.* 