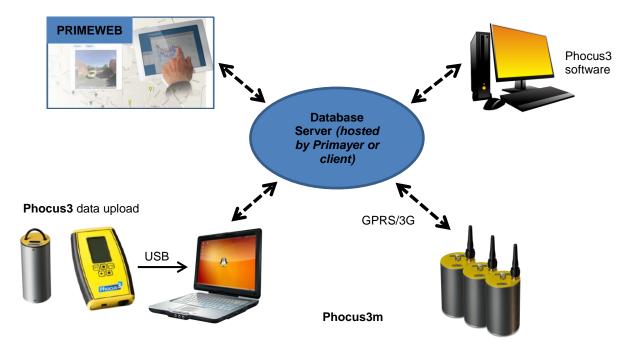

## **3G/GPRS Connectivity**

The *Phocus3m* data is transmitted via HTTP transfer to a server operated by Primayer or by the customer. When operating on 3G/GPRS networks the leak detection numerical data is transmitted daily. An audio file (enabling leak confirmation) is also transmitted when a leak alarm status occurs; with a maximum of four audio file transmissions per month. Alternatively, the audio file can be transmitted daily but this requires a more expensive data contract. Access to all data is available on *PrimeWeb* (via an internet browser).

Data can also be manually uploaded from *Phocus3* 'lift and shift' loggers.

## **PrimeWeb**

*PrimeWeb* provides an on-line viewing facility for network flow + pressure data from *XiLog* and leak noise data + alarms from *Phocus* loggers. It is accessible on any device with internet access. When using *PrimeWeb* to view *Phocus3m* data it is recommended that the *Phocus3m* is used in data transfer mode, meaning that both histogram and audio data can be transferred in addition to the leakage confidence factor and critical noise